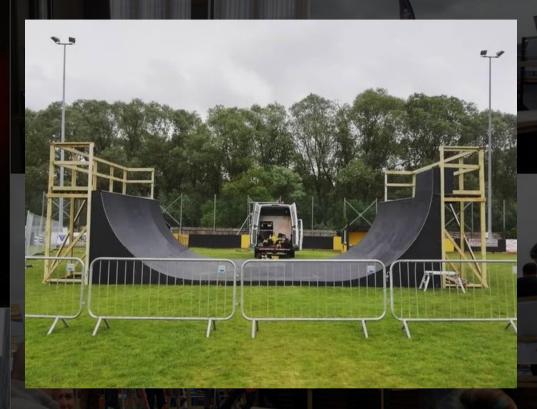

## 8ft Midi Ramp Hire

Our eight foot high midi ramp is designed to be easily erected in just one day.

This ramp is great for public participation and beginners and is a fun ramp for riders of all ages and abilities across all the wheeled sports. This ramp is available for dry hires as well as being available as part of a package, which can include pro demonstrations and/or workshops.

This ramp is the only ramp of it's size available in the U.K standing at 8ft tall making it midway between a mini ramp an a vert ramp. This ramp requires reasonably level ground and an area of 7.5 x 15m including a 2m safety zone around the ramp.