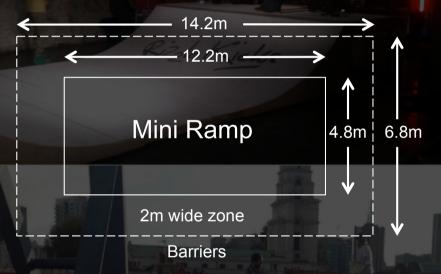

This ramp is the only ramp of it's size available in the U.K standing at 8ft tall making it midway between a mini ramp an a vert ramp. This ramp requires reasonably level ground and an area of 7.5 x 15m including a 2m safety zone around the ramp.